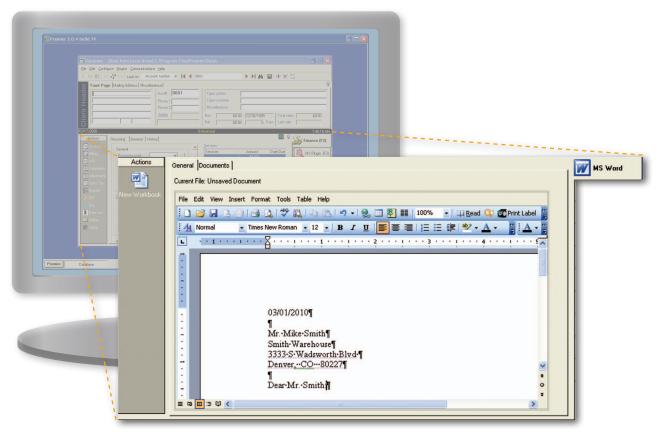

## MS WORD

The MS Word Plugin contains the popular Microsoft Word processing program. This program can be used to create professional documents for your clients..

What's unique about containing Word in a Plugin is that the Plugin automatically loads the most recently edited document for your customer when your customer's account is selected. When you switch from client to client, you will automatically see the most recently edited document for each client you switch to.